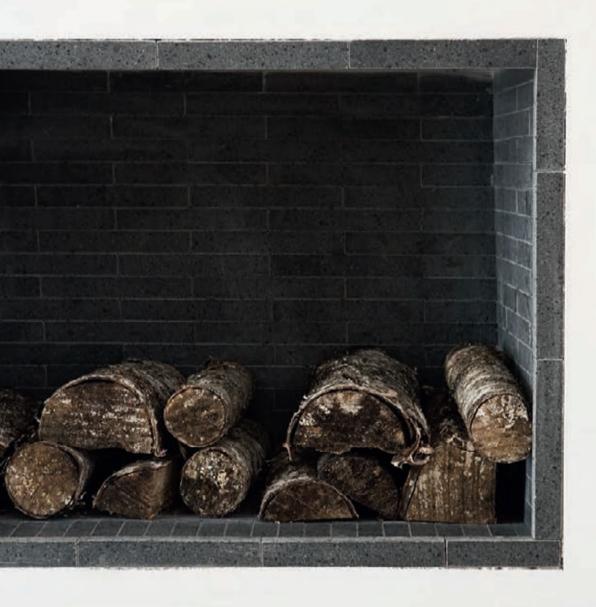

Floor: PANORAMA, PLL - P/8 white - 2000x150 mm - customized size

L. L. P. C. L. P. J. S. J. S.

*Top:* NUDA LAVA, N/5 - natural with wax - customized sizes *Floor:* PANORAMA, PLL - P/7 - 90x600x20 mm *Wall:* NUDA LAVA, N/5 - natural with wax - 230x600x20 mm