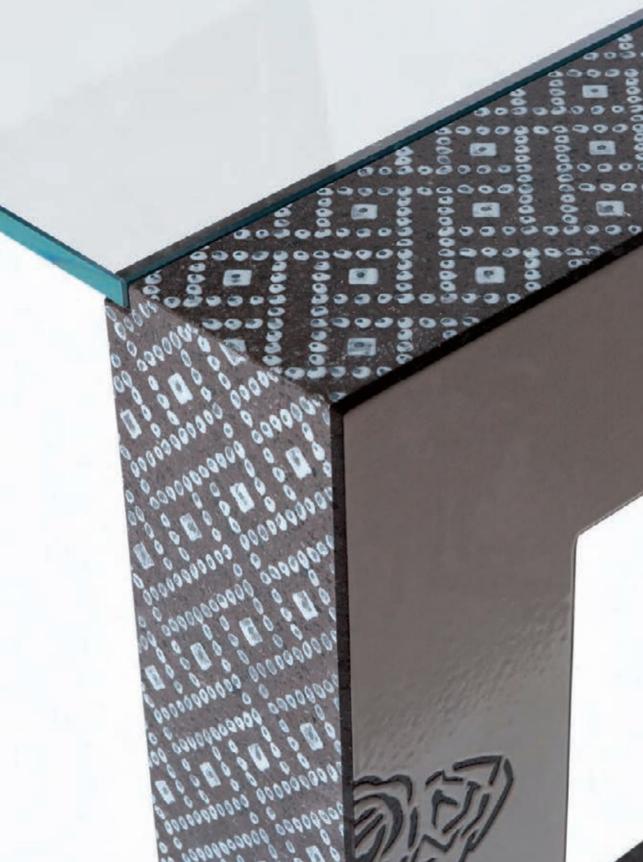

L. P. C. L. P. J. S. J. S.



*Top:* NUDA LAVA, N/5 - natural with wax - customized sizes *Floor:* PANORAMA, PLL - P/7 - 90x600x20 mm *Wall:* NUDA LAVA, N/5 - natural with wax - 230x600x20 mm

Top/Shelf/Floor: NUDA LAVA, N/2 natural with wax - customized size









Wall/Shower: CRISTALLI, PLL - C/11 Blue sky - customized size Floor: KOMON NATURA, PLL - KN/11 sc56 - 600x600x20 mm





*Wall*: KOMON NATURA, PLL - KN/9, sc56 - 65x300x10 mm *Floor*: KOMON NATURA, PLL - KN/11, sc56 - 300x600x20 mm

33







Wall: KOMON TATTO, KT/11 bronze - 300x300x10 pm Eloor: PANORAMA, P/7 white PLL - 100x600x20 mm

TOZOZ





197 Brussam

*Floor:* KOMON NATURA, PLL - KN/3 - 200x200 mm *Sink:* AQUA, PLL - AQ/2 white P/7 - 460x360xh.180 mm *Top:* KOMON NATURA, PLL - KN/3 - 600x600x20 mm





N













54

C. C. A. A. Y.

61

-



MyTABLE, top in PLL - GRAFFITI KN/10 sizes, formats and patterns on request





#### Material descriptions:

## Lava Stone: PLL - PLA

Natural stone extracted from ETNA Volcano. It undergoes a special process, before it is worked as a common granite, later with fusion techniques (from 1000 ° up) is worked with various manual techniques such as ceramic.

The result is outstanding. The new material - lava stone ceramized is resistant to heat, cold, acid and more. It can be processed with different techniques and it is suitable for different uses for inside and outside.

# Terracotta: CI - CS - CM

The clay material can be a common industrial product - CI or CS - always glazed and decorated by hand. Or it may be a mixture of Sicilian clays selected and refined