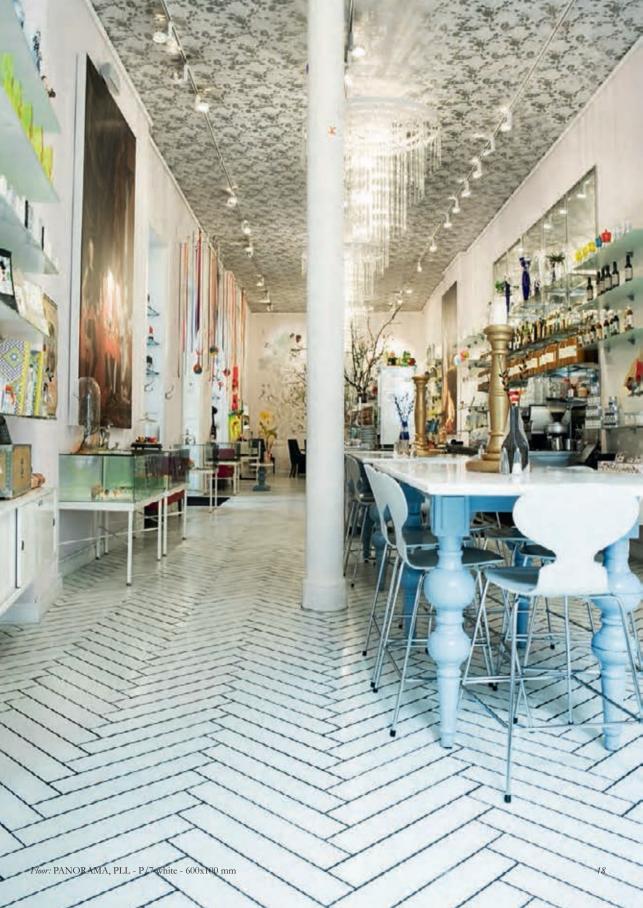

Floor: PANORAMA, PLL - P/8 white - 2000x150 mm - customized size

L. L. P. C. L. P. J. S. J. S.

*Top:* NUDA LAVA, N/5 - natural with wax - customized sizes *Floor:* PANORAMA, PLL - P/7 - 90x600x20 mm *Wall:* NUDA LAVA, N/5 - natural with wax - 230x600x20 mm