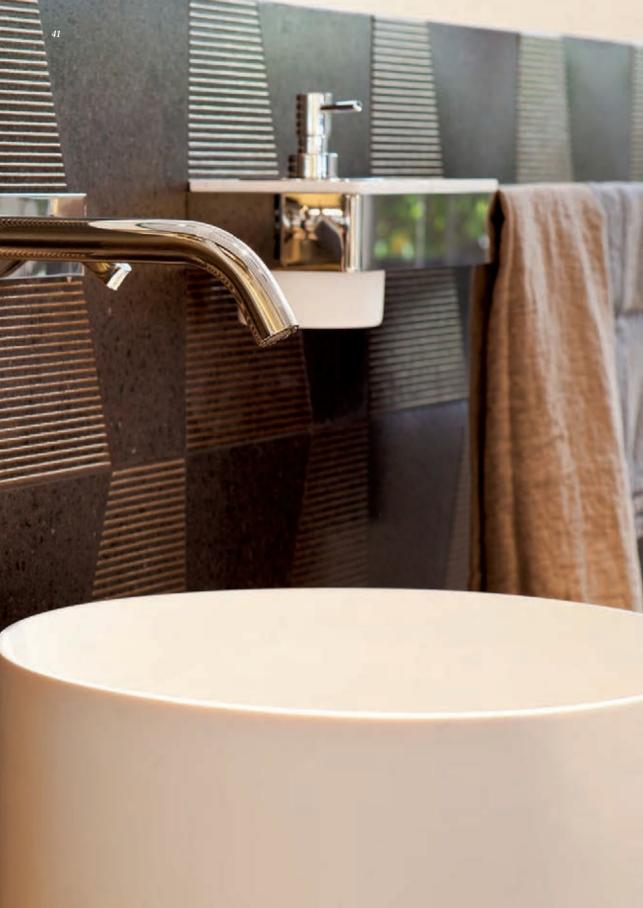

### KOMON TATTO (KT/)

Fusion of metals embossed on lava stone Materials: Smooth lava stone (PLL) or bush/hammered lava stone (PLA) Glazes: Mineral glazes Colours: 14 colours Standard sizes in mm: 100x100, 150x150, 200x200, 300x300, 600x600, 800x800 Colours and particular formats on request