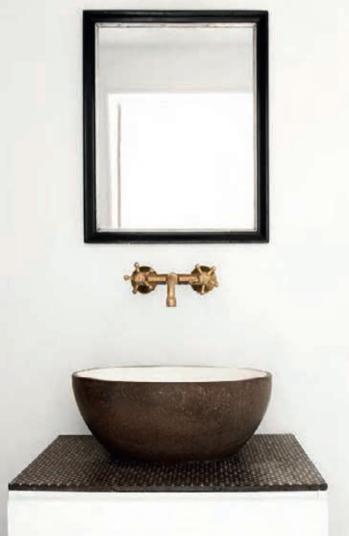

# AQUA (AQ/)

Sinks Materials: Smooth lava stone (PLL) Glazes and colours All glazes and colours of the collections: PANORAMA, OSSIDO, CRISTALLI, NUDA Standard sizes in mm: 500x450x130 - 460x360x180 - Ø 360 h. 180 - Ø 500 h. 120 Other sizes and formats on request