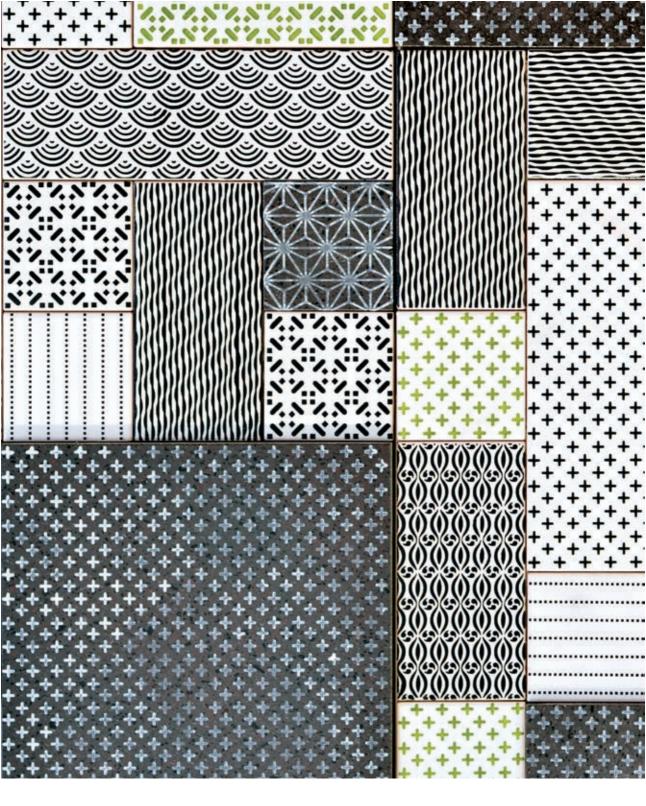

# KOMON (K/)

Inspired by japanese kimono patterns Materials: Smooth lava stone (PLL) or bush/hammered lava stone (PLA) and industrial or manual terracotta tiles (CI - CM) Glazes: Variable colours and decorations Standard sizes: look at the price list Colours and particular formats on request

## KOMON NATURA (KN/)

Inspired by japanese kimono patterns Materials: Smooth lava stone (PLL) or bush/hammered lava stone (PLA) Glazes: No glaze - only patterns decoration on the lava stone Standard sizes: look at the price list Colours and particular formats on request