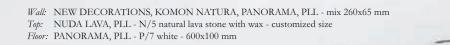

Floor: PANORAMA, PLL - P/8 white - 2000x150 mm - customized size

L. L. P. C. L. P. J. S. J. S.

*Top:* NUDA LAVA, N/5 - natural with wax - customized sizes *Floor:* PANORAMA, PLL - P/7 - 90x600x20 mm *Wall:* NUDA LAVA, N/5 - natural with wax - 230x600x20 mm