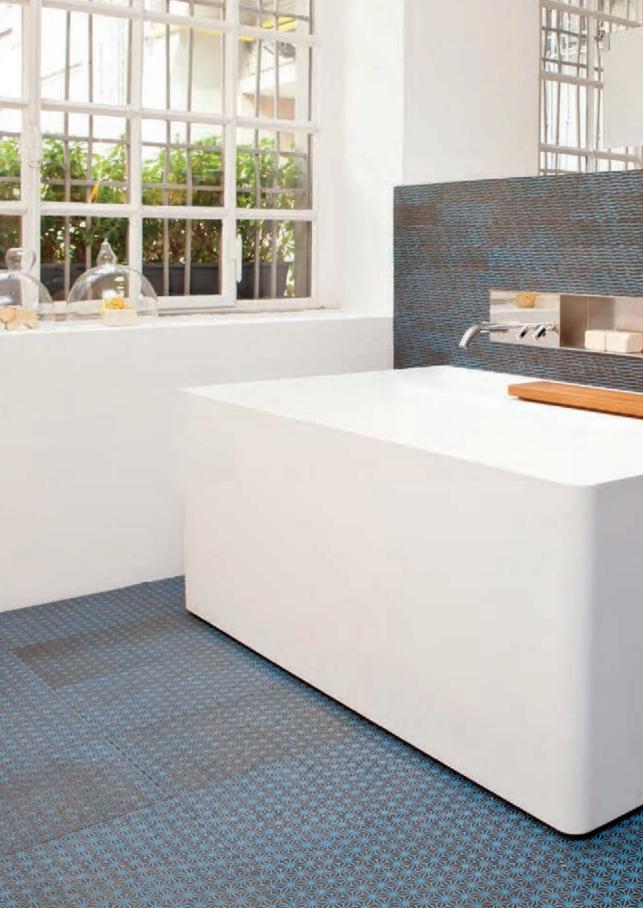

Top/Shelf/Floor: NUDA LAVA, N/2 natural with wax - customized size

Wall/Shower: CRISTALLI, PLL - C/11 Blue sky - customized size Floor: KOMON NATURA, PLL - KN/11 sc56 - 600x600x20 mm

*Wall*: KOMON NATURA, PLL - KN/9, sc56 - 65x300x10 mm *Floor*: KOMON NATURA, PLL - KN/11, sc56 - 300x600x20 mm

33

Wall: KOMON TATTO, KT/11 bronze - 300x300x10 pm Eloor: PANORAMA, P/7 white PLL - 100x600x20 mm

TOZOZ

197 Brussam

*Floor:* KOMON NATURA, PLL - KN/3 - 200x200 mm *Sink:* AQUA, PLL - AQ/2 white P/7 - 460x360xh.180 mm *Top:* KOMON NATURA, PLL - KN/3 - 600x600x20 mm