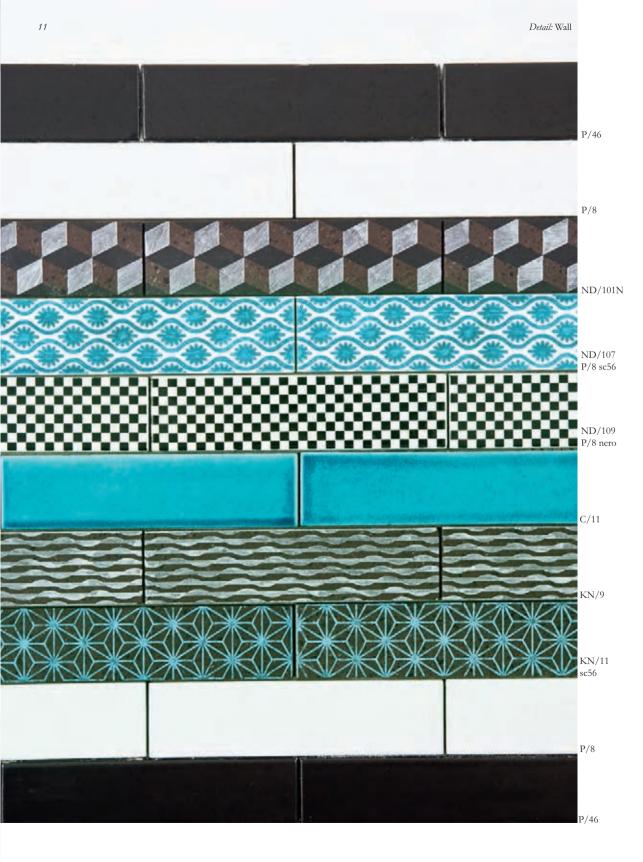

Floor: PANORAMA, PLL - P/8 white - 2000x150 mm - customized size

L. L. P. C. L. P. J. S. J. S.

*Top:* NUDA LAVA, N/5 - natural with wax - customized sizes *Floor:* PANORAMA, PLL - P/7 - 90x600x20 mm *Wall:* NUDA LAVA, N/5 - natural with wax - 230x600x20 mm

Top/Shelf/Floor: NUDA LAVA, N/2 natural with wax - customized size

Wall/Shower: CRISTALLI, PLL - C/11 Blue sky - customized size Floor: KOMON NATURA, PLL - KN/11 sc56 - 600x600x20 mm

*Wall*: KOMON NATURA, PLL - KN/9, sc56 - 65x300x10 mm *Floor*: KOMON NATURA, PLL - KN/11, sc56 - 300x600x20 mm

33

Wall: KOMON TATTO, KT/11 bronze - 300x300x10 pm Eloor: PANORAMA, P/7 white PLL - 100x600x20 mm

TOZOZ

197 Brussam

*Floor:* KOMON NATURA, PLL - KN/3 - 200x200 mm *Sink:* AQUA, PLL - AQ/2 white P/7 - 460x360xh.180 mm *Top:* KOMON NATURA, PLL - KN/3 - 600x600x20 mm