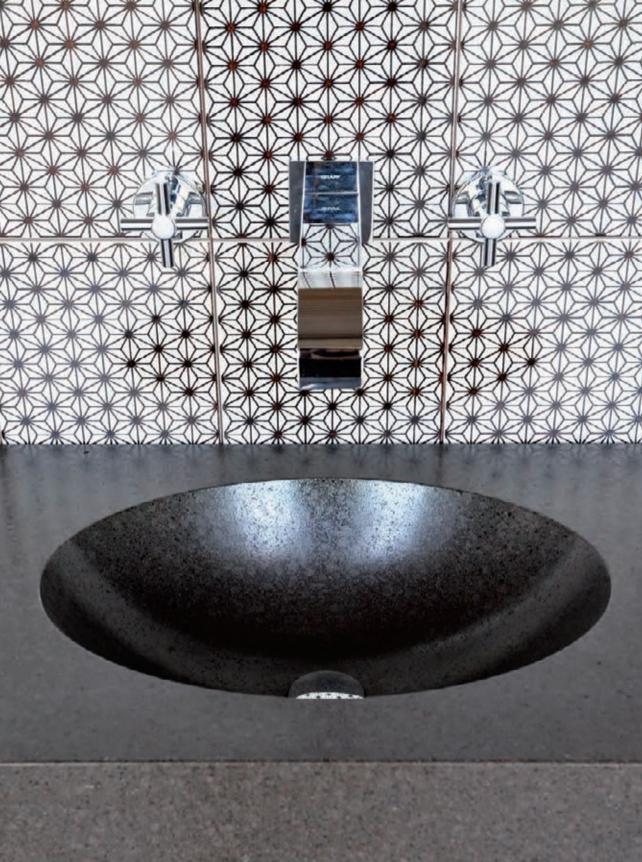

33

Wall: KOMON TATTO, KT/11 bronze - 300x300x10 pm Eloor: PANORAMA, P/7 white PLL - 100x600x20 mm

TOZOZ

197 Brussam

*Floor:* KOMON NATURA, PLL - KN/3 - 200x200 mm *Sink:* AQUA, PLL - AQ/2 white P/7 - 460x360xh.180 mm *Top:* KOMON NATURA, PLL - KN/3 - 600x600x20 mm