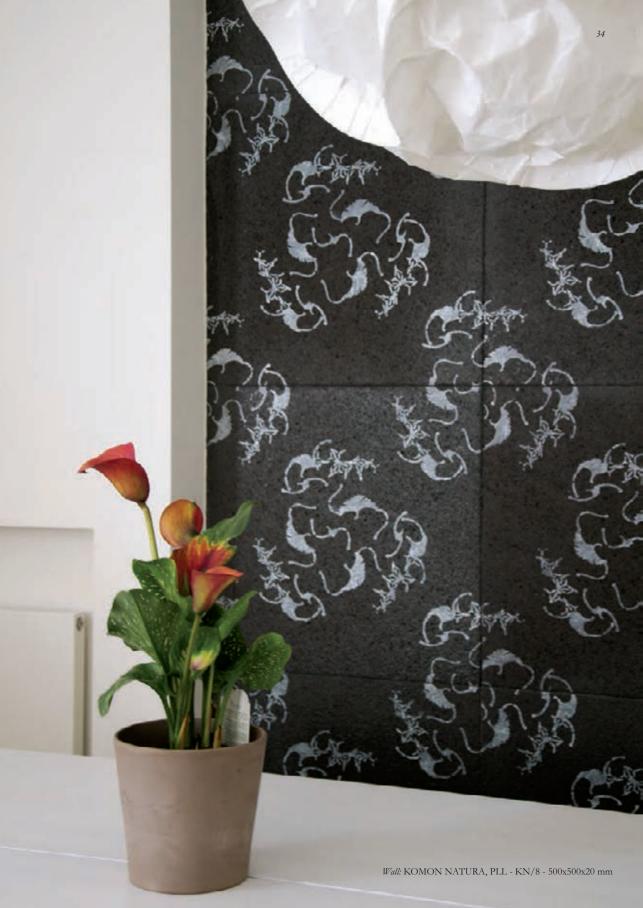

## KOMON NATURA (KN/)

Inspired by japanese kimono patterns Materials: Smooth lava stone (PLL) or bush/hammered lava stone (PLA) Glazes: No glaze - only patterns decoration on the lava stone Standard sizes: look at the price list Colours and particular formats on request