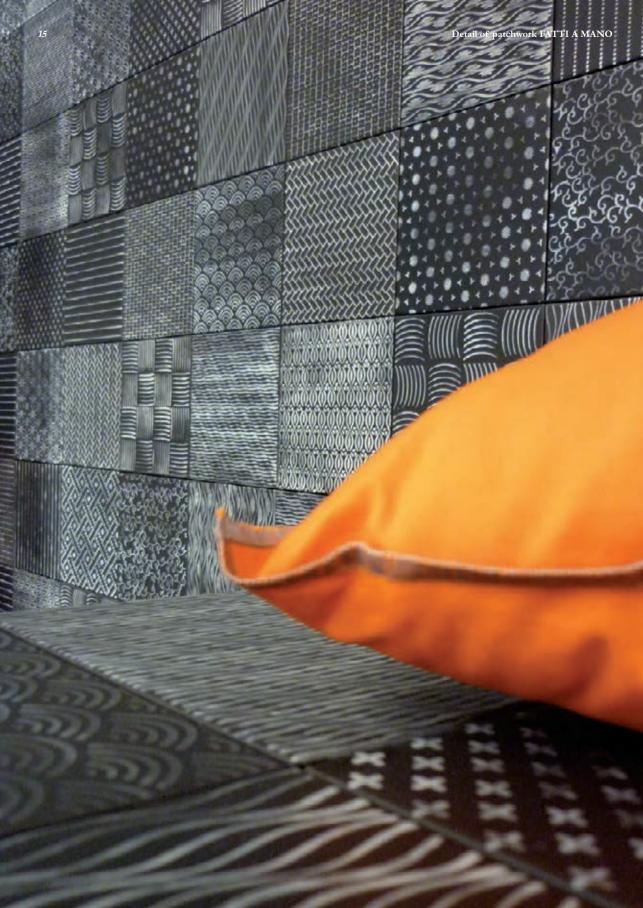

# FATTI A MANO (FM/ )

A new contemporary collection Materials: Smooth lava stone (PLL) or bush/hammered lava stone (PLA) and industrial or manual terracotta tiles (CI - CM) Glaze: Standard black, other colours on request Standard sizes: look at the price list Colours and particular formats on request