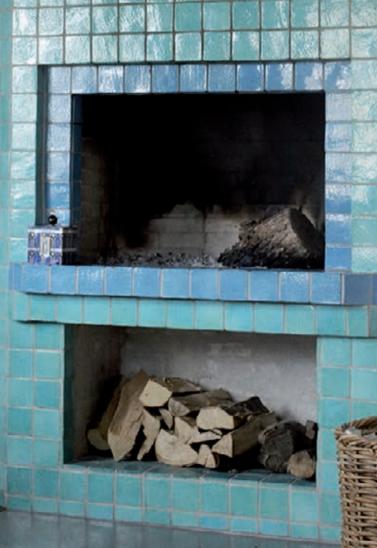

Top/Shelf/Floor: NUDA LAVA, N/2 natural with wax - customized size

Wall/Shower: CRISTALLI, PLL - C/11 Blue sky - customized size Floor: KOMON NATURA, PLL - KN/11 sc56 - 600x600x20 mm

*Wall*: KOMON NATURA, PLL - KN/9, sc56 - 65x300x10 mm *Floor*: KOMON NATURA, PLL - KN/11, sc56 - 300x600x20 mm