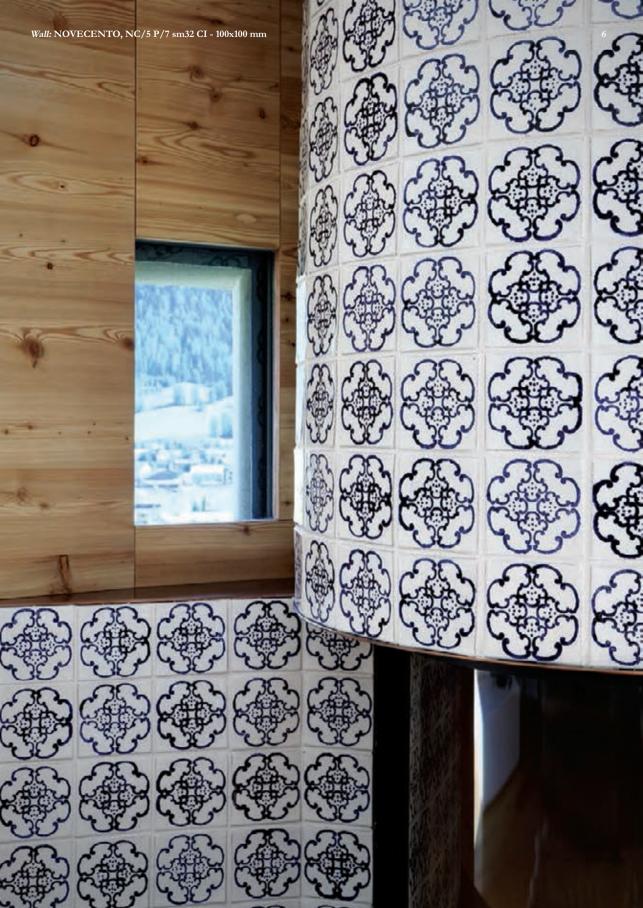

## NOVECENTO (NC/)

Decorations from the nineteenth century A tribute to the style of the Sicilian story Materials: Smooth lava stone (PLL) or bush/hammered lava stone (PLA) and industrial or manual terracotta tiles (CI - CM) Glazes: Standard white, other colours on request Standard sizes: look at the price list Colours and particular formats on request