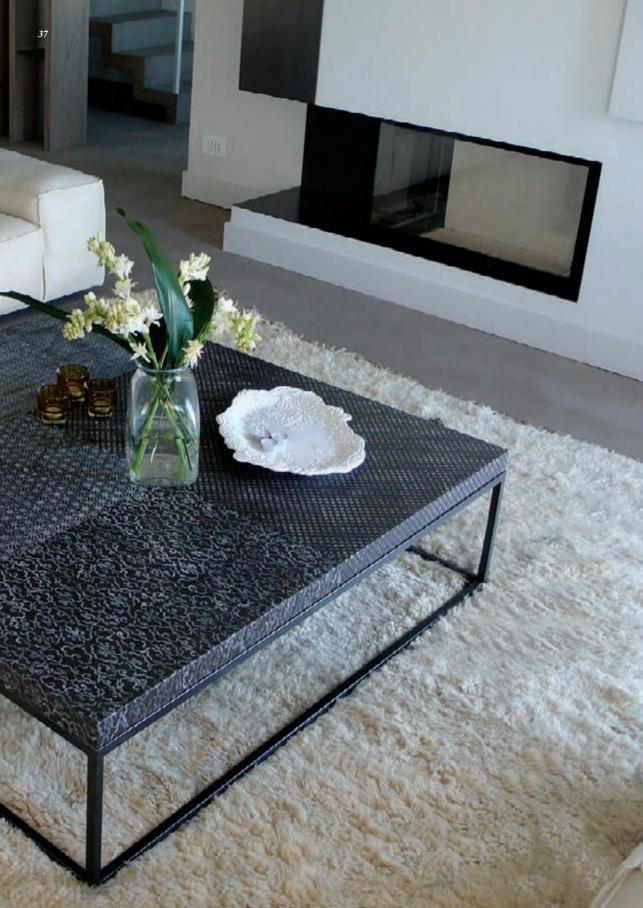

33

Wall: KOMON TATTO, KT/11 bronze - 300x300x10 pm Eloor: PANORAMA, P/7 white PLL - 100x600x20 mm

TOZOZ

197 Brussam

*Floor:* KOMON NATURA, PLL - KN/3 - 200x200 mm *Sink:* AQUA, PLL - AQ/2 white P/7 - 460x360xh.180 mm *Top:* KOMON NATURA, PLL - KN/3 - 600x600x20 mm