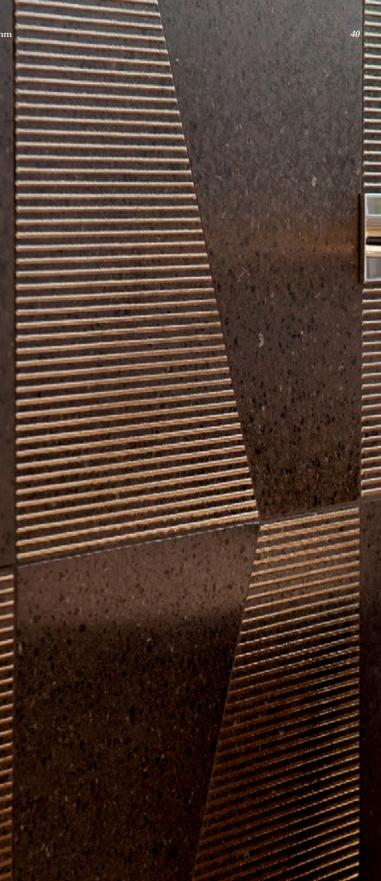

### KOMON TATTO (KT/)

Fusion of metals embossed on lava stone Materials: Smooth lava stone (PLL) or bush/hammered lava stone (PLA) Glazes: Mineral glazes Colours: 14 colours Standard sizes in mm: 100x100, 150x150, 200x200, 300x300, 600x600, 800x800 Colours and particular formats on request