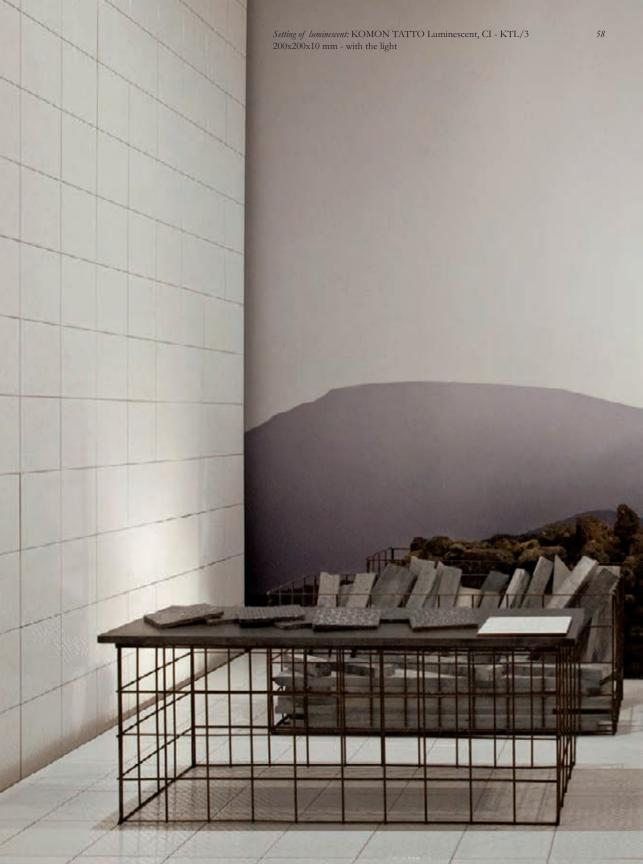

33

Wall: KOMON TATTO, KT/11 bronze - 300x300x10 pm Eloor: PANORAMA, P/7 white PLL - 100x600x20 mm

TOZOZ

197 Brussam

*Floor:* KOMON NATURA, PLL - KN/3 - 200x200 mm *Sink:* AQUA, PLL - AQ/2 white P/7 - 460x360xh.180 mm *Top:* KOMON NATURA, PLL - KN/3 - 600x600x20 mm