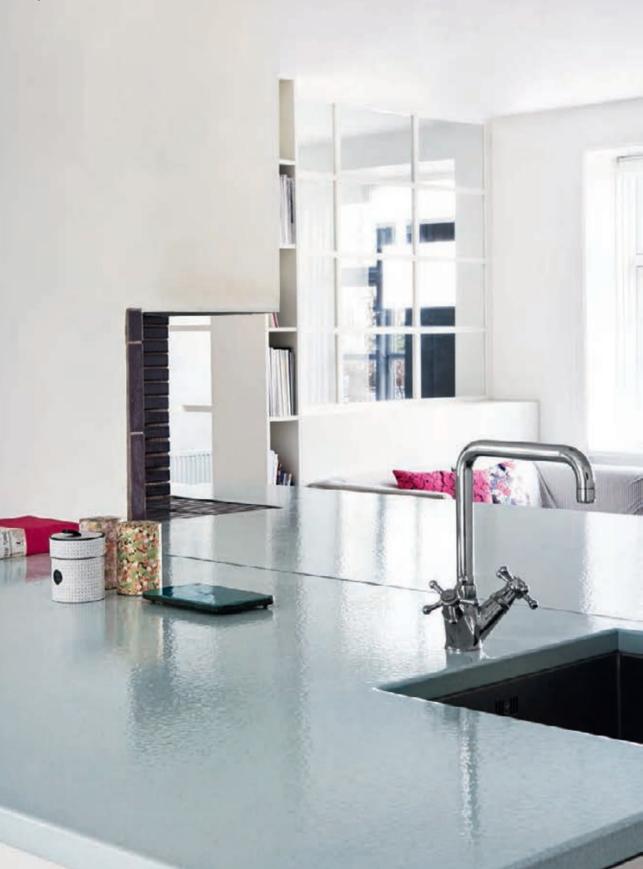

### **COUNTERTOPS**

The glazed countertop for kitchens, bathrooms and other solutions, suitable for indoor and outdoor Materials: Smooth lava stone (PLL) or bush/hammered lava stone (PLA) Glazes and Colours: They can be done with all MAM Collections except with KOMON TATTO Max sizes 1500x3000 mm - Thickness on estimate Customized shapes and dimensions can be made on request