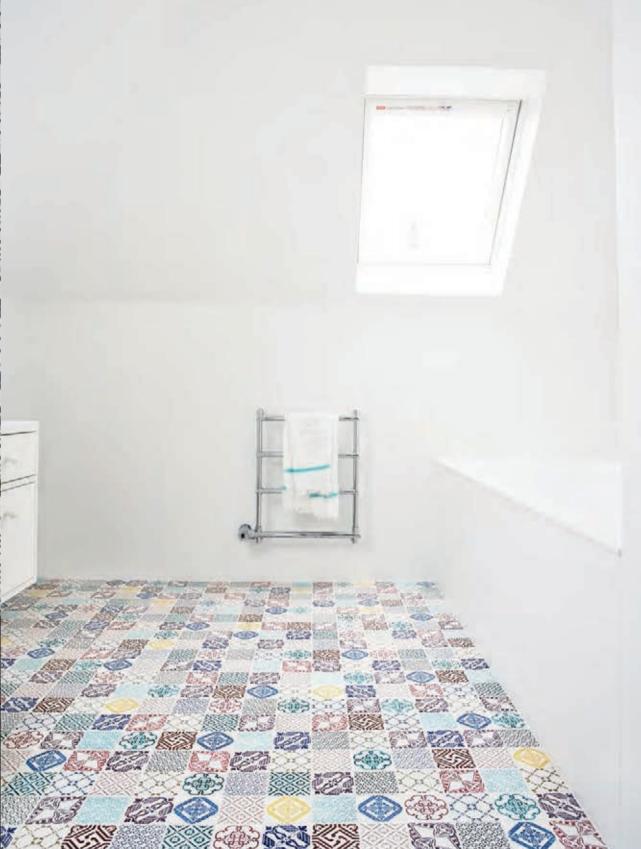

### MEDITERRANEO (M/)

This collection tells the history of sicilian tiles Materials: Smooth lava stone (PLL) or bush/hammered lava stone (PLA) and industrial or manual terracotta tiles (CI - CM) Standard glaze: Milk white Colours: All colours available on the color chart Standard sizes: look at the price list Colours and particular formats on request

### SCALA (SC/)

This collection tells the history of Caltagirone city through its colourfully decorated tiles Materials: Smooth lava stone (PLL) or bush/hammered lava stone (PLA) and industrial or manual terracotta tiles (CI - CM) Standard glazes: Milk white Colours: All colours available on the color chart Standard sizes in mm: 100x100, 150x150, 200x200 Colours and particular formats on request SIT 24 HANESE SIT 3 VERDE RIPITE