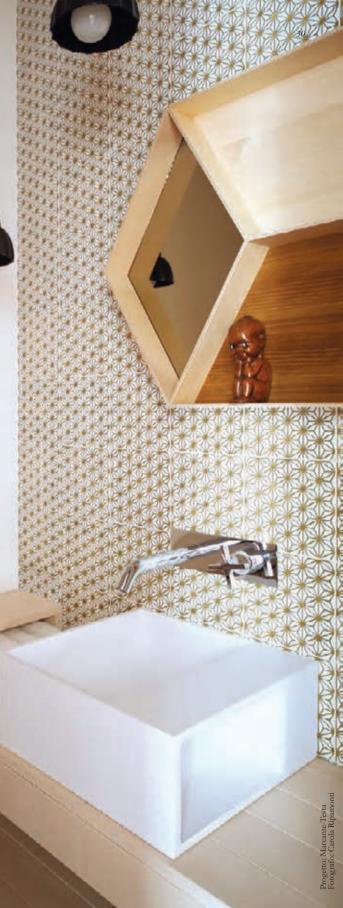

# KOMON (K/)

Inspired by japanese kimono patterns Materials: Smooth lava stone (PLL) or bush/hammered lava stone (PLA) and industrial or manual terracotta tiles (CI - CM) Glazes: Variable colours and decorations Standard sizes: look at the price list Colours and particular formats on request