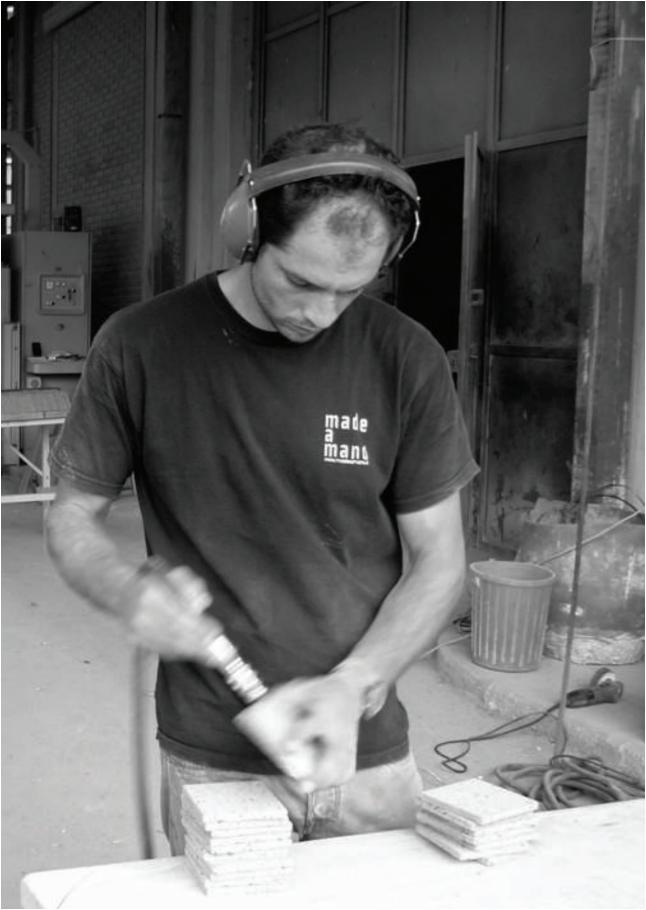

## Lava Stone: PLL - PLA

Natural stone extracted from ETNA Volcano. It undergoes a special process, before it is worked as a common granite, later with fusion techniques (from 1000 ° up) is worked with various manual techniques such as ceramic.

The result is outstanding. The new material - lava stone ceramized is resistant to heat, cold, acid and more. It can be processed with different techniques and it is suitable for different uses for inside and outside.